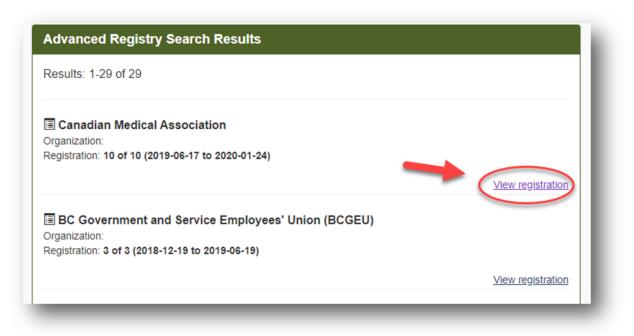

6. Enter the name or information to search in the "Value" field.

- 7. Once you have entered criteria that will help locate your most recent registration, click "Search".
- 8. Review the search results and locate your registration.

Click "**View Registration**" to load your most recent registration from the previous Lobbyists Registry.

9. Note your **exact name** as entered in the old registration.

Note that only your **First Name and Last Name are used in the new Registry,** even if you entered a middle name in registrations in the previous Lobbyists Registry,