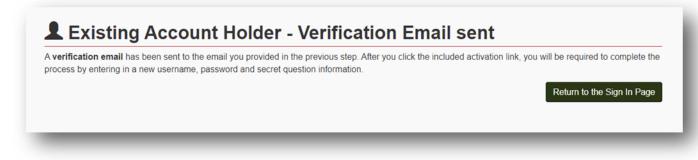

5. If the Registry was able to match your name and email address, a Verification Email be sent.

You MUST activate your account to finish this process.

#### Activate your Account

6. To activate your account, open the verification email sent to the email address provided.

In the email, click the link "Activate your account".

To be able to access and update your previous account, and to submit Registration Returns and Monthly Returns (including Lobbying Activity Reports), you will need to **activate your account** by clicking the link below. You will be presented a page allowing you to enter a new username, password and associated secret question. Once you have completed this step, you will be able to access your account and manage both Registration Returns and Monthly Returns.